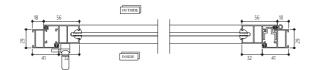

#### **Technical Specification**

- Maximum Shutter Dimensions 900mm x1800mm
- Two Point locking available
- Options for Single/ Double shutter and combinations of openable and fixed
- Hair Line corner joints possible with the help of spring loaded corner cleat
- European make special butt hinges for higher load carrying capacity
- Hardware Options : A) Multi Point Lock OP-1
  B) Multi Point Lock OP-2 C) Friction Hinges