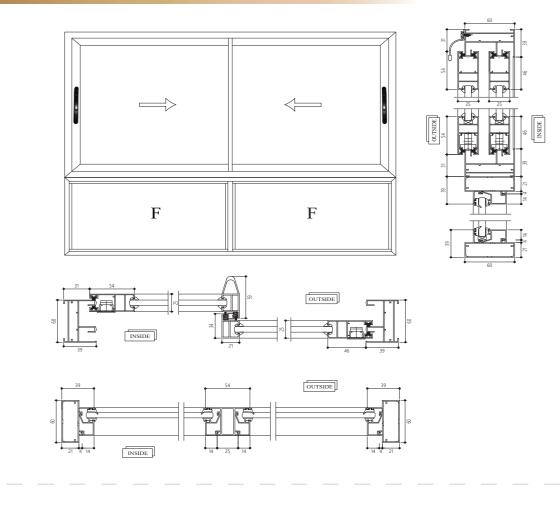

### Geeta 50mm Sliding Series

#### **Technical Specification**

- Maximum Shutter Dimensions 1800 x3800mm
- Large Window Openings upto 3800mm in height
- Glazing Options -8mm, 10mm, 20mm, 22mm and 30mm
- Rollers have Load bearing capacity upto 300 kg per shutter
- Multiple Point Lock available
- Well Designed Drainage System (Z" Drainage)
- Hardware Options : A) Multi point lock
  B) Multi Point Lock With Cylinder And Handle