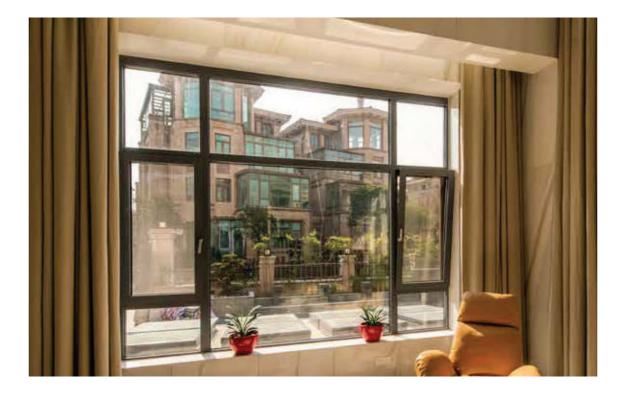

# CASEMENT WINDOWS AND DOORS

If you like taking a moment to enjoy the pleasant breeze with an uninterrupted view of the world, then our casement windows are the perfect fit for your personal or professional space. These classic windows have a two-point locking system and come with single and double glass options. The special duty butt hinges ensure higher load carrying capacity, making them even more robust.

These casement windows allow air to circulate in its full potential through the space. This ensures not just great ventilation, but also holds a host of other benefits. Both natural light and ventilation are crucial in setting the tone of a particular space. The natural light and air flow allow indoor pollutants to move out of your space, improve the indoor air quality, add a hint of freshness to the space, and at the same time elevate the ambience instantly.

Disclaimer: Images shown are for representation purpose only