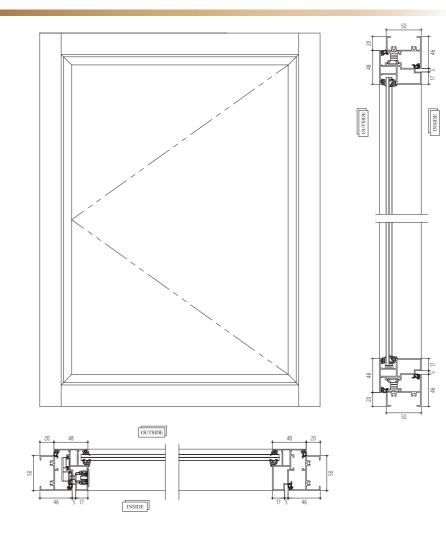

## 52EG Casement Window

#### **Technical Specification**

- Maximum Shutter Dimensions 900mm x1800mm
- Two Point locking available
- Options for Single/ Double shutter and combinations of openable and fixed
- Hair Line corner joints possible with the help of spring loaded corner cleat
- European make special butt hinges for higher load carrying capacity
- Hardware Options : A) Multi Point Lock OP-1
  B) Multi Point Lock OP-2 C) Friction Hinges