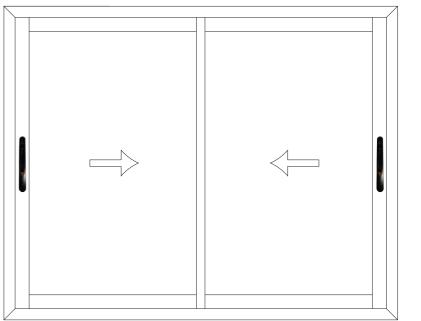

## **SLIMO Sliding Series**

- Available in 2 track and 3 track frames
- Maximum Shutter Dimensions 1500mm x 3000mm
- Multiple Locking System
- Maximum Load Carrying Capacity 300kg/shutter
- Wind Load Consideration upto 2 Kpa
- Maximum Glass Thickness 15.52mm
- Leaf profile width on all sides is extremely narrow
- Range of height adjustment of the guiding roller is +5mm
- Hardware Options : A) Multi point lock pull handle
  B) Multi point lock pull handle C) 'L' Multi point pull handle