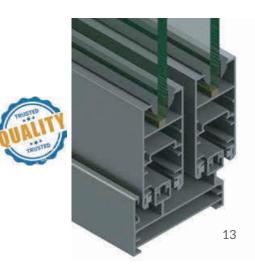

## **SLIMO Sliding Series**

- Available in 2 track and 3 track frames
- Maximum Shutter Dimensions 1500mm x 3000mm
- Multiple Locking System
- Maximum Load Carrying Capacity 300kg/shutter
- Wind Load Consideration upto 2 Kpa
- Maximum Glass Thickness 15.52mm
- Leaf profile width on all sides is extremely narrow
- Range of height adjustment of the guiding roller is +5mm
- Hardware Options : A) Multi point lock pull handle
  B) Multi point lock pull handle C) 'L' Multi point pull handle