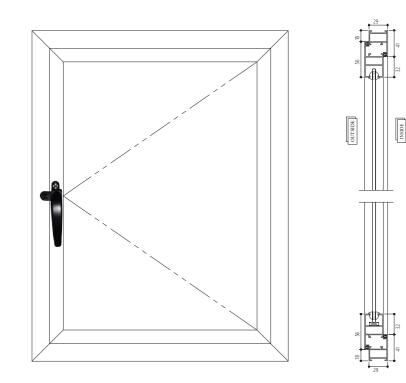

# CASEMENT WINDOWS AND DOORS

If you like taking a moment to enjoy the pleasant breeze with an uninterrupted view of the world, then our casement windows are the perfect fit for your personal or professional space. These classic windows have a two-point locking system and come with single and double glass options. The special duty butt hinges ensure higher load carrying capacity, making them even more robust.

These casement windows allow air to circulate in its full potential through the space. This ensures not just great ventilation, but also holds a host of other benefits. Both natural light and ventilation are crucial in setting the tone of a particular space. The natural light and air flow allow indoor pollutants to move out of your space, improve the indoor air quality, add a hint of freshness to the space, and at the same time elevate the ambience instantly.

#### **Technical Specification**

- Maximum Shutter Dimensions 900mm x1800mm
- Two Point locking available
- Options for Single/ Double shutter and combinations of openable and fixed
- Hair Line corner joints possible with the help of spring loaded corner cleat
- European make special butt hinges for higher load carrying capacity
- Hardware Options : A) Multi Point Lock OP-1
  B) Multi Point Lock OP-2 C) Friction Hinges