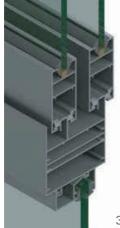

## Geeta 35x75MM Sliding Slim Series

В

- С
- Maximum Shutter Dimension 1500mm x 2400mm
- Maximum Glass thickness 22mm
- Available in 2 track, 3 track and 4 track frame
- Single or Double insulated Glass available
- Multi point lock
- KPa DG Handle shutter
- Flymesh Integration
- Slim Interlock Re-inforcement upto 1.5 KPa
- Hardware Options : A) Concealed Lock Automatic
  B) Short Neck Handle C) Metro Handle