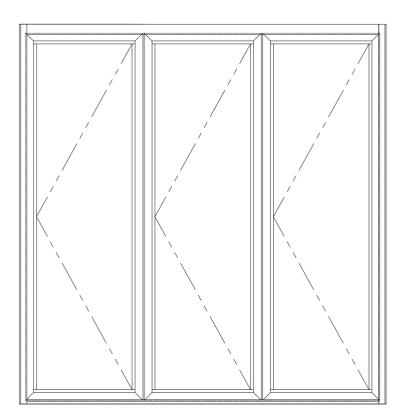

# SLIDING FOLDING

Add a hint of chic to your space with the sliding folding door, a versatile and flexible door system. It is a unique, impressive system that can unite internal and external areas, creating a unique living and social space. Suitable for residential applications, the system also ensures plenty of ventilation and natural light. The doors open both ways, in and out, giving you a continual supply of light and fresh air.

This system is a great alternative to sliding doors to open up an entire wall to make the most of a beautiful view or to bring a garden into the home. A unique feature of these doors is that they come with an extensive range of colours for you to choose from. You can now pick a door that compliments the decor of your home

## Sliding Folding

- Maximum Shutter Dimensions (SGU) -800mmx 2700mm
- Maximum Shutter Dimensions (DGU) -750mmx 2500mm
- Multipoint lock available
- Shutter combination available in odd numbers
- Glazing options 5mm 18mm
- Inside and Outside folding given more space
- 95% opening to vernadas and gardens
- Hardware Options : A) Butt Hinges B) Handle with Hinges
  C) Popup Lock Handle D) Cylinder with Know E) Mortise Lock