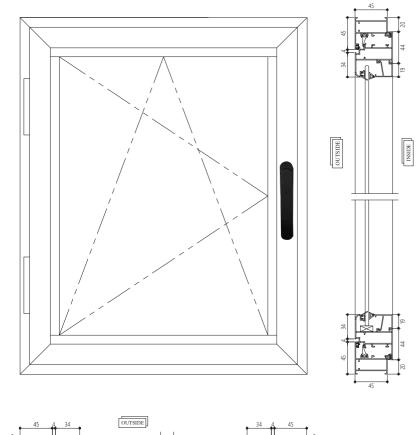

## 52EG Casement Window

#### **Technical Specification**

- Maximum Shutter Dimensions 900mm x1800mm
- Two Point locking available
- Options for Single/ Double shutter and combinations of openable and fixed
- Hair Line corner joints possible with the help of spring loaded corner cleat
- European make special butt hinges for higher load carrying capacity
- Hardware Options : A) Multi Point Lock OP-1
  B) Multi Point Lock OP-2 C) Friction Hinges