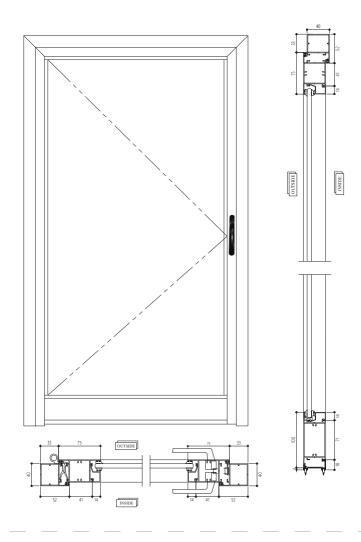

### 52EG Door

- Maximum Shutter Dimensions 900mm x3000mm
- Maximum Glass Thickness 24mm
- Two point locking available
- Single/ Double Shutter available
- Single/Double Glass available
- Possibility to fit Mortise lock with cylinder and spring loaded handle for doors
- Profiles compatible for Euro Groove Hardware
- Special heavy and light duty butt hinges for carrying capacity
- Hardware Options : A) Mortise Lock
  B) Butt Hinges

### 40MM Door

- Maximum Shutter Dimensions 900mm x2200mm
- Two Point locking available
- Options for Single/ Double shutter and combinations of openable and fixed
- Hair Line corner joints possible with the help of spring loaded corner cleat
- Possibility to fit Mortise lock with cylinder and spring loaded handle for doors
- European make special butt hinges for higher load carrying capacity
- Hardware Options : A) Mortise Lock