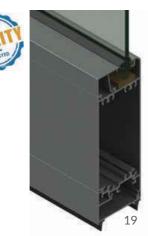

### Geeta 50mm Sliding Series

#### **Technical Specification**

- Maximum Shutter Dimensions 1800 x3800mm
- Large Window Openings upto 3800mm in height
- Glazing Options -8mm, 10mm, 20mm, 22mm and 30mm
- Rollers have Load bearing capacity upto 300 kg per shutter
- Multiple Point Lock available
- Well Designed Drainage System (Z" Drainage)
- Hardware Options : A) Multi point lock
  B) Multi Point Lock With Cylinder And Handle