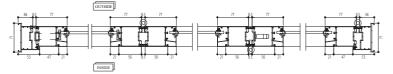

## **SLIMO Sliding Series**

- Available in 2 track and 3 track frames
- Maximum Shutter Dimensions 1500mm x 3000mm
- Multiple Locking System
- Maximum Load Carrying Capacity 300kg/shutter
- Wind Load Consideration upto 2 Kpa
- Maximum Glass Thickness 15.52mm
- Leaf profile width on all sides is extremely narrow
- Range of height adjustment of the guiding roller is +5mm
- Hardware Options : A) Multi point lock pull handle
  B) Multi point lock pull handle C) 'L' Multi point pull handle

#### **Technical Specification**

- Maximum Shutter Dimensions 1800 x3800mm
- Large Window Openings upto 3800mm in height
- Glazing Options -8mm, 10mm, 20mm, 22mm and 30mm
- Rollers have Load bearing capacity upto 300 kg per shutter
- Multiple Point Lock available
- Well Designed Drainage System (Z" Drainage)
- Hardware Options : A) Multi point lock
  B) Multi Point Lock With Cylinder And Handle

## Sliding Folding

- Maximum Shutter Dimensions (SGU) -800mmx 2700mm
- Maximum Shutter Dimensions (DGU) -750mmx 2500mm
- Multipoint lock available
- Shutter combination available in odd numbers
- Glazing options 5mm 18mm
- Inside and Outside folding given more space
- 95% opening to vernadas and gardens
- Hardware Options : A) Butt Hinges B) Handle with Hinges
  C) Popup Lock Handle D) Cylinder with Know E) Mortise Lock