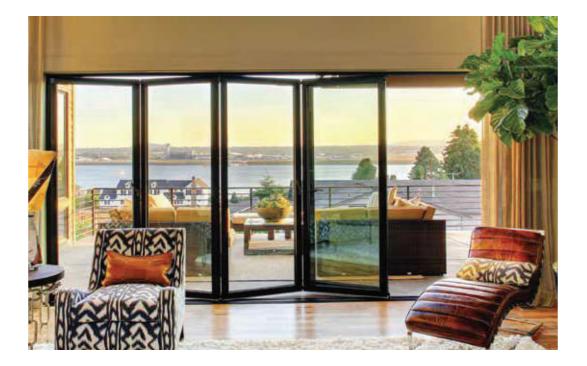

# SLIDING FOLDING

Add a hint of chic to your space with the sliding folding door, a versatile and flexible door system. It is a unique, impressive system that can unite internal and external areas, creating a unique living and social space. Suitable for residential applications, the system also ensures plenty of ventilation and natural light. The doors open both ways, in and out, giving you a continual supply of light and fresh air.

This system is a great alternative to sliding doors to open up an entire wall to make the most of a beautiful view or to bring a garden into the home. A unique feature of these doors is that they come with an extensive range of colours for you to choose from. You can now pick a door that compliments the decor of your home

## Sliding Folding

- Maximum Shutter Dimensions (SGU) -800mmx 2700mm
- Maximum Shutter Dimensions (DGU) -750mmx 2500mm
- Multipoint lock available
- Shutter combination available in odd numbers
- Glazing options 5mm 18mm
- Inside and Outside folding given more space
- 95% opening to vernadas and gardens
- Hardware Options : A) Butt Hinges B) Handle with Hinges
  C) Popup Lock Handle D) Cylinder with Know E) Mortise Lock