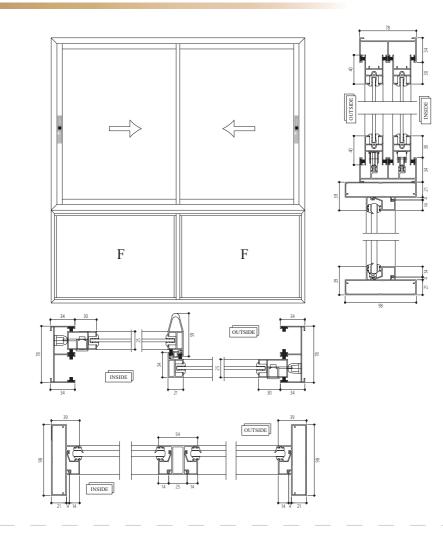

# SLIMO SLIDING SERIES

Make your dream abode look more premium by installing slim concealed windows. Designed for bungalows and premium apartments, they come equipped with an integrated "Concealed Locking System" with soft fin wool pile.

It ensures that the windows are interlocked comprehensively, shutting out disturbances like dust, noise, and water, by ensuring good functionality and durability. No fitting is visible from the inside, achieving aesthetics of seamless simplicity.

Crafted and designed in contemporary styles to complement your taste, the slim concealed windows can be the most elegant choice for your home decor. Made keeping the consumer needs in mind, these windows are available in an array of choices to cater to your specific needs.

## **SLIMO Sliding Series**

- Available in 2 track and 3 track frames
- Maximum Shutter Dimensions 1500mm x 3000mm
- Multiple Locking System
- Maximum Load Carrying Capacity 300kg/shutter
- Wind Load Consideration upto 2 Kpa
- Maximum Glass Thickness 15.52mm
- Leaf profile width on all sides is extremely narrow
- Range of height adjustment of the guiding roller is +5mm
- Hardware Options : A) Multi point lock pull handle
  B) Multi point lock pull handle C) 'L' Multi point pull handle