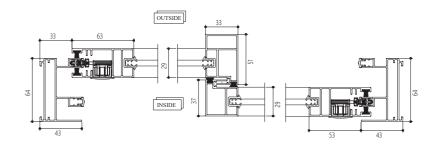

## **SLIMO Sliding Series**

- Available in 2 track and 3 track frames
- Maximum Shutter Dimensions 1500mm x 3000mm
- Multiple Locking System
- Maximum Load Carrying Capacity 300kg/shutter
- Wind Load Consideration upto 2 Kpa
- Maximum Glass Thickness 15.52mm
- Leaf profile width on all sides is extremely narrow
- Range of height adjustment of the guiding roller is +5mm
- Hardware Options : A) Multi point lock pull handle
  B) Multi point lock pull handle C) 'L' Multi point pull handle