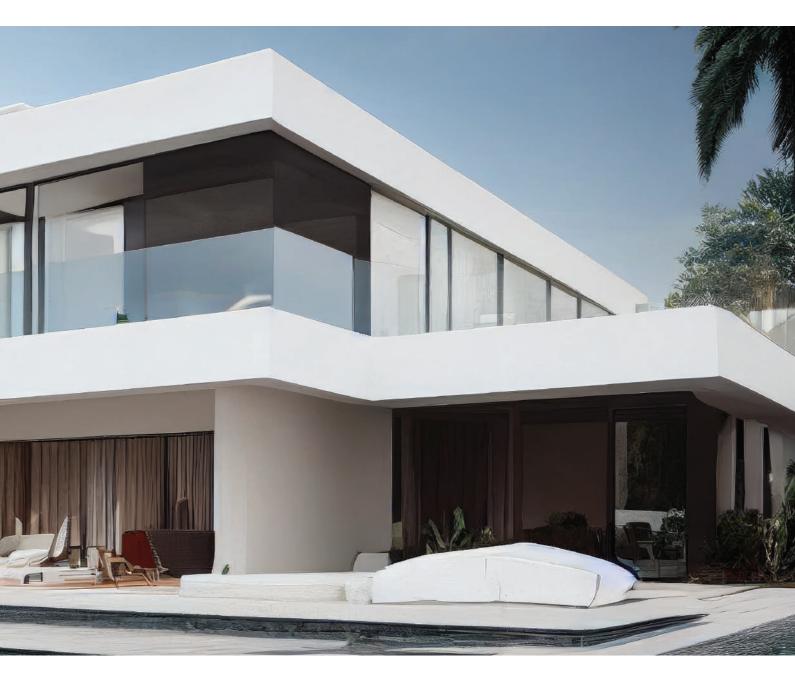

# **GEETR** Aluminium Company Pvt. Ltd.

Specially curated and highly customizable range of Aluminium System Windows and Doors collection

# ABOUT US

Established in 1964, Geeta Aluminium has emerged as a brand leader in India's Aluminium Industry. With its headquarters in Mumbai, India. Geeta Aluminium has expanded its area of operation across the country through its venture" Geeta Gallery" .Geeta Aluminium is a legacy brand with a remarkable 60-year history of manufacturing customized window solutions that embody the core tenets of Durability, Precision, Performance, and Innovation.