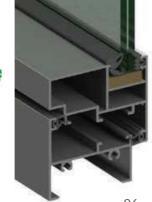

### Geeta 50mm Sliding Series

#### **Technical Specification**

- Maximum Shutter Dimensions 1800 x3800mm
- Large Window Openings upto 3800mm in height
- Glazing Options -8mm, 10mm, 20mm, 22mm and 30mm
- Rollers have Load bearing capacity upto 300 kg per shutter
- Multiple Point Lock available
- Well Designed Drainage System (Z" Drainage)
- Hardware Options : A) Multi point lock
  B) Multi Point Lock With Cylinder And Handle