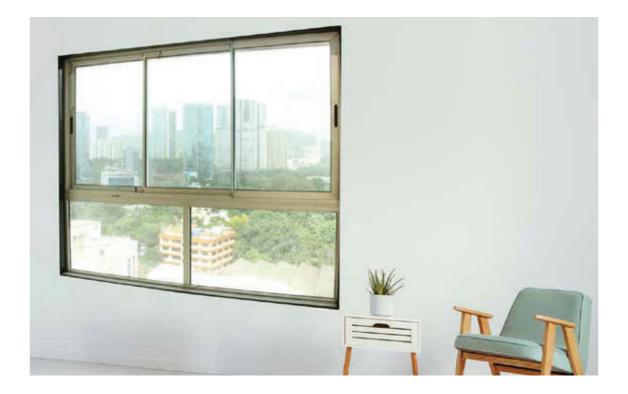

# COMBINATION WINDOWS

Designed specially for high rise buildings with top sliding and bottom fixed windows, a combination window can serve as the focal point of your living room, dining room, or master bedroom. Whether you are looking to add more drama to your space or trying to go the other way with a classic look, combination windows are the right pick for you.

A sleeker and sturdier combination system helps the windows withstand gigantic wind loads. Special drainage ensures better outflow of water during monsoons and the anti-capillary pad fitted from the top seals water and air.

Simply put, combination windows are a set of windows placed next to one another to provide you the best of both worlds.