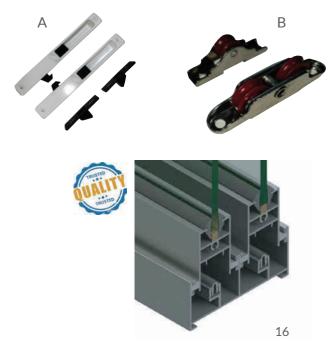

# SLIMO SLIDING SERIES

Make your dream abode look more premium by installing slim concealed windows. Designed for bungalows and premium apartments, they come equipped with an integrated "Concealed Locking System" with soft fin wool pile.

It ensures that the windows are interlocked comprehensively, shutting out disturbances like dust, noise, and water, by ensuring good functionality and durability. No fitting is visible from the inside, achieving aesthetics of seamless simplicity.

Crafted and designed in contemporary styles to complement your taste, the slim concealed windows can be the most elegant choice for your home decor. Made keeping the consumer needs in mind, these windows are available in an array of choices to cater to your specific needs.

## **SLIMO Sliding Series**

- Available in 2 track and 3 track frames
- Maximum Shutter Dimensions 1500mm x 3000mm
- Multiple Locking System
- Maximum Load Carrying Capacity 300kg/shutter
- Wind Load Consideration upto 2 Kpa
- Maximum Glass Thickness 15.52mm
- Leaf profile width on all sides is extremely narrow
- Range of height adjustment of the guiding roller is +5mm
- Hardware Options : A) Multi point lock pull handle
  B) Multi point lock pull handle C) 'L' Multi point pull handle