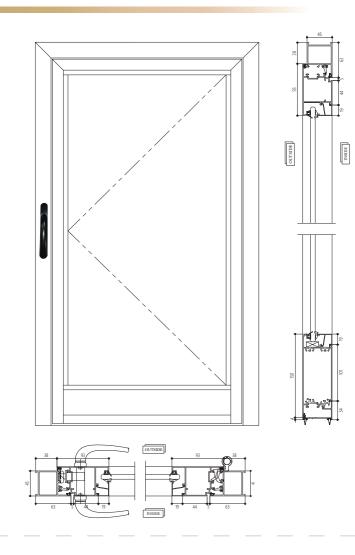

# CASEMENT WINDOWS AND DOORS

If you like taking a moment to enjoy the pleasant breeze with an uninterrupted view of the world, then our casement windows are the perfect fit for your personal or professional space. These classic windows have a two-point locking system and come with single and double glass options. The special duty butt hinges ensure higher load carrying capacity, making them even more robust.

These casement windows allow air to circulate in its full potential through the space. This ensures not just great ventilation, but also holds a host of other benefits. Both natural light and ventilation are crucial in setting the tone of a particular space. The natural light and air flow allow indoor pollutants to move out of your space, improve the indoor air quality, add a hint of freshness to the space, and at the same time elevate the ambience instantly.

## 52EG Casement Window

#### **Technical Specification**

- Maximum Shutter Dimensions 900mm x1800mm
- Two Point locking available
- Options for Single/ Double shutter and combinations of openable and fixed
- Hair Line corner joints possible with the help of spring loaded corner cleat
- European make special butt hinges for higher load carrying capacity
- Hardware Options : A) Multi Point Lock OP-1
  B) Multi Point Lock OP-2 C) Friction Hinges

### 52EG Door

- Maximum Shutter Dimensions 900mm x3000mm
- Maximum Glass Thickness 24mm
- Two point locking available
- Single/ Double Shutter available
- Single/Double Glass available
- Possibility to fit Mortise lock with cylinder and spring loaded handle for doors
- Profiles compatible for Euro Groove Hardware
- Special heavy and light duty butt hinges for carrying capacity
- Hardware Options : A) Mortise Lock
  B) Butt Hinges