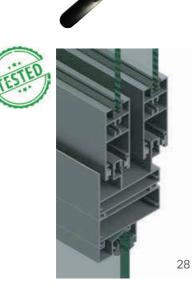

#### **Technical Specification**

- Physically tested system as per ASTM & AAMA standards
- 2 track & 3 track available
- Maximum shutter dimensions- 1500mm x 2250mm
- Maximum Glass thickness -8mm
- Shutter of Single glass available
- Slim Interlock re-inforcement upto 3.75KPa
- Anodized add-on rail to protect from damages caused by regular operations
- Special drainage for better outflow of water during monsoons
- Hardware Options : A) Concealed Lock Automatic