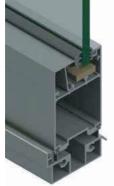

supply of light and fresh air.

This system is a great alternative to sliding doors to open up an entire wall to make the most of a beautiful view or to bring a garden into the home. A unique feature of these doors is that they come with an extensive range of colours for you to choose from. You can now pick a door that compliments the decor of your home



## Sliding Folding









- Maximum Shutter Dimensions (SGU) -800mmx 2700mm
- Maximum Shutter Dimensions (DGU) -750mmx 2500mm
- Multipoint lock available
- Shutter combination available in odd numbers
- Glazing options 5mm 18mm
- Inside and Outside folding given more space
- 95% opening to vernadas and gardens
- Hardware Options : A) Butt Hinges B) Handle with Hinges
  C) Popup Lock Handle D) Cylinder with Know E) Mortise Lock









# GEETA SLIM SLIDING SERIES

Presenting a new way to enhance the look and feel of your home or office. These sliding windows add both aesthetic value and convenience to your living space. Engineered to slide back and forth, they facilitate more open space and ventilation. They are a great addition for facilitating adequate air circulation in any room.

The exquisitely designed windows add a touch of panache to any space, instantly elevating its look and feel. The multi-point locking systems ensure safety and water-proofing. Their great functionality, durability and easy installation make these windows super user-friendly and feasible.

Crafted to cater to different needs and tastes, these windows are a great choice for small or limited spaces. They make the perfect choice for spaces like