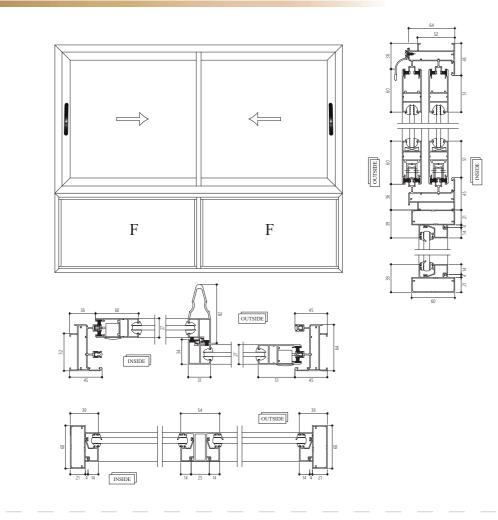

# COMBINATION WINDOWS

Designed specially for high rise buildings with top sliding and bottom fixed windows, a combination window can serve as the focal point of your living room, dining room, or master bedroom. Whether you are looking to add more drama to your space or trying to go the other way with a classic look, combination windows are the right pick for you.

A sleeker and sturdier combination system helps the windows withstand gigantic wind loads. Special drainage ensures better outflow of water during monsoons and the anti-capillary pad fitted from the top seals water and air.

Simply put, combination windows are a set of windows placed next to one another to provide you the best of both worlds.

# 27x60MM Combination Guide Rail System

- Maximum Shutter Dimensions 1200mm x2200mm
- Maximum Glass Thickness 18mm ٠
- Available in 2 track and 3 track
- Single Glass and Double Glass shutter available
- Single & Multipoint lock available
- Combination of Sliding & Fixed window
- Anodized add- on rail
- Handle section with reinforcement to withstand wind loads in high rises
- Special drainage for better outflow of water during monsoons
- Flymesh can be installed
- Hardware Options : A) Metro Handle B) Short Neck Handle C) Concealed Lock Automatic