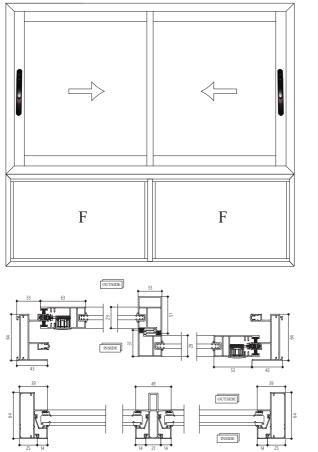

# COMBINATION WINDOWS

Designed specially for high rise buildings with top sliding and bottom fixed windows, a combination window can serve as the focal point of your living room, dining room, or master bedroom. Whether you are looking to add more drama to your space or trying to go the other way with a classic look, combination windows are the right pick for you.

A sleeker and sturdier combination system helps the windows withstand gigantic wind loads. Special drainage ensures better outflow of water during monsoons and the anti-capillary pad fitted from the top seals water and air.

Simply put, combination windows are a set of windows placed next to one another to provide you the best of both worlds.

## 35x75MM Combination Guide Rail System

- Maximum Shutter Dimensions 1500mm x2600mm
- Maximum Glass Thickness 23mm
- Available in 2 track and 3 track
- Single Glass and Double Glass shutter available
- Single & Multipoint lock available
- Slim Interlock reinforcement can go upto 1.5 KPa
- Combination of Sliding & Fixed window
- Anodized add- on rail
- Handle section with reinforcement to withstand wind loads in high rises
- Special drainage for better outflow of water during monsoons
- Flymesh can be installed
- Hardware Options : A) Metro Handle
  B) Short Neck Handle C) Concealed Lock Automatic