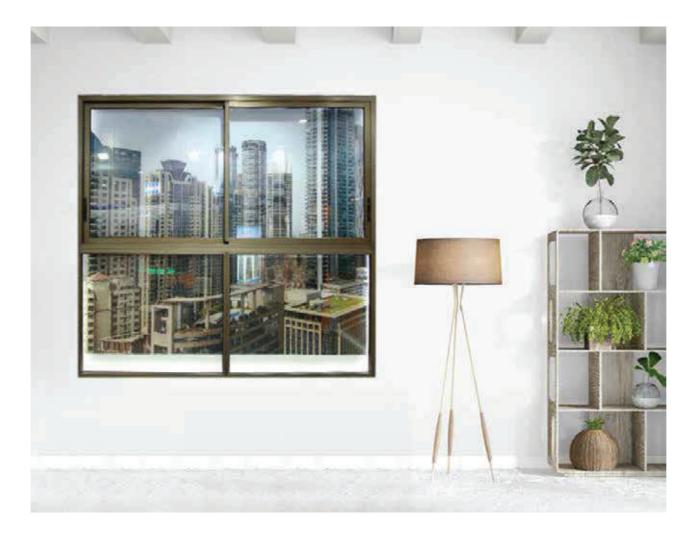

# SLIMO SLIDING SERIES

Make your dream abode look more premium by installing slim concealed windows. Designed for bungalows and premium apartments, they come equipped with an integrated "Concealed Locking System" with soft fin wool pile.

It ensures that the windows are interlocked comprehensively, shutting out disturbances like dust, noise, and water, by ensuring good functionality and durability. No fitting is visible from the inside, achieving aesthetics of seamless simplicity.

Crafted and designed in contemporary styles to complement your taste, the slim concealed windows can be the most elegant choice for your home decor. Made keeping the consumer needs in mind, these windows are available in an array of choices to cater to your specific needs.