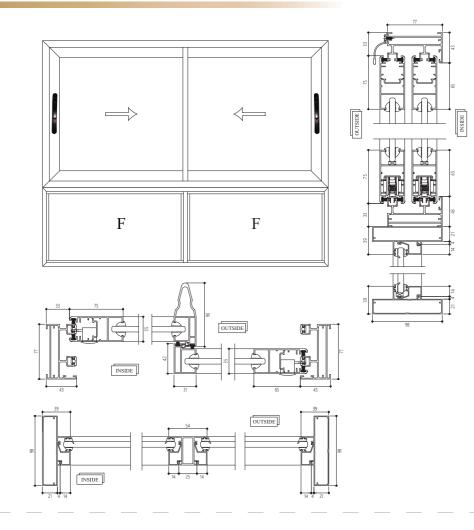

## 35x75MM Combination Guide Rail System

- Maximum Shutter Dimensions 1500mm x2600mm
- Maximum Glass Thickness 23mm
- Available in 2 track and 3 track
- Single Glass and Double Glass shutter available
- Single & Multipoint lock available
- Slim Interlock reinforcement can go upto 1.5 KPa
- Combination of Sliding & Fixed window
- Anodized add- on rail
- Handle section with reinforcement to withstand wind loads in high rises
- Special drainage for better outflow of water during monsoons
- Flymesh can be installed
- Hardware Options : A) Metro Handle
  B) Short Neck Handle C) Concealed Lock Automatic