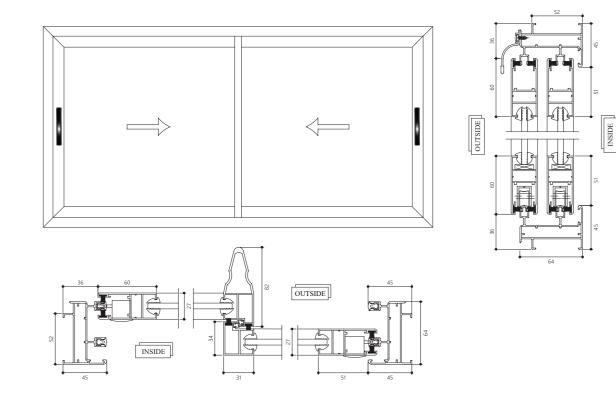

# SLIMO SLIDING SERIES

Make your dream abode look more premium by installing slim concealed windows. Designed for bungalows and premium apartments, they come equipped with an integrated "Concealed Locking System" with soft fin wool pile.

It ensures that the windows are interlocked comprehensively, shutting out disturbances like dust, noise, and water, by ensuring good functionality and durability. No fitting is visible from the inside, achieving aesthetics of seamless simplicity.

Crafted and designed in contemporary styles to complement your taste, the slim concealed windows can be the most elegant choice for your home decor. Made keeping the consumer needs in mind, these windows are available in an array of choices to cater to your specific needs.

## **SLIMO Sliding Series**

- Available in 2 track and 3 track frames
- Maximum Shutter Dimensions 1500mm x 3000mm
- Multiple Locking System
- Maximum Load Carrying Capacity 300kg/shutter
- Wind Load Consideration upto 2 Kpa
- Maximum Glass Thickness 15.52mm
- Leaf profile width on all sides is extremely narrow
- Range of height adjustment of the guiding roller is +5mm
- Hardware Options : A) Multi point lock pull handle
  B) Multi point lock pull handle C) 'L' Multi point pull handle