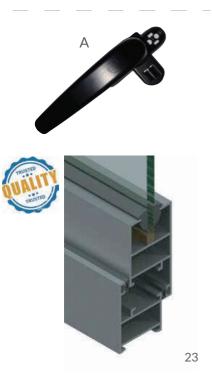

#### **Technical Specification**

- Maximum Shutter Dimensions 900mm x1800mm
- Two Point locking available
- Options for Single/ Double shutter and combinations of openable and fixed
- Hair Line corner joints possible with the help of spring loaded corner cleat
- European make special butt hinges for higher load carrying capacity
- Hardware Options : A) Multi Point Lock OP-1
  B) Multi Point Lock OP-2 C) Friction Hinges