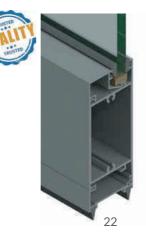

## 52EG Casement Window

#### **Technical Specification**

- Maximum Shutter Dimensions 900mm x1800mm
- Two Point locking available
- Options for Single/ Double shutter and combinations of openable and fixed
- Hair Line corner joints possible with the help of spring loaded corner cleat
- European make special butt hinges for higher load carrying capacity
- Hardware Options : A) Multi Point Lock OP-1
  B) Multi Point Lock OP-2 C) Friction Hinges