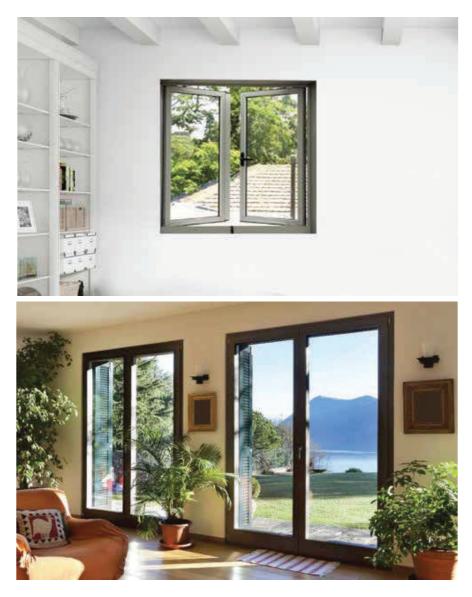

# CASEMENT WINDOWS AND DOORS

If you like taking a moment to enjoy the pleasant breeze with an uninterrupted view of the world, then our casement windows are the perfect fit for your personal or professional space. These classic windows have a two-point locking system and come with single and double glass options. The special duty butt hinges ensure higher load carrying capacity, making them even more robust.

These casement windows allow air to circulate in its full potential through the space. This ensures not just great ventilation, but also holds a host of other benefits. Both natural light and ventilation are crucial in setting the tone of a particular space. The natural light and air flow allow indoor pollutants to move out of your space, improve the indoor air quality, add a hint of freshness to the space, and at the same time elevate the ambience instantly.