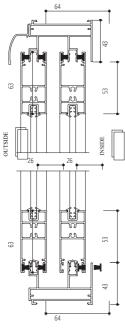

## **SLIMO Sliding Series**

- Available in 2 track and 3 track frames
- Maximum Shutter Dimensions 1500mm x 3000mm
- Multiple Locking System
- Maximum Load Carrying Capacity 300kg/shutter
- Wind Load Consideration upto 2 Kpa
- Maximum Glass Thickness 15.52mm
- Leaf profile width on all sides is extremely narrow
- Range of height adjustment of the guiding roller is +5mm
- Hardware Options : A) Multi point lock pull handle
  B) Multi point lock pull handle C) 'L' Multi point pull handle