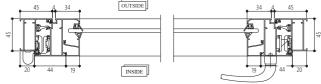

#### **Technical Specification**

- Maximum Shutter Dimensions 900mm x1800mm
- Two Point locking available
- Options for Single/ Double shutter and combinations of openable and fixed
- Hair Line corner joints possible with the help of spring loaded corner cleat
- European make special butt hinges for higher load carrying capacity
- Hardware Options : A) Multi Point Lock OP-1
  B) Multi Point Lock OP-2 C) Friction Hinges

### 52EG Door

- Maximum Shutter Dimensions 900mm x3000mm
- Maximum Glass Thickness 24mm
- Two point locking available
- Single/ Double Shutter available
- Single/Double Glass available
- Possibility to fit Mortise lock with cylinder and spring loaded handle for doors
- Profiles compatible for Euro Groove Hardware
- Special heavy and light duty butt hinges for carrying capacity
- Hardware Options : A) Mortise Lock
  B) Butt Hinges