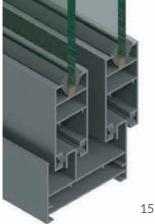

# SLIMO SLIDING SERIES

Make your dream abode look more premium by installing slim concealed windows. Designed for bungalows and premium apartments, they come equipped with an integrated "Concealed Locking System" with soft fin wool pile.

It ensures that the windows are interlocked comprehensively, shutting out disturbances like dust, noise, and water, by ensuring good functionality and durability. No fitting is visible from the inside, achieving aesthetics of seamless simplicity.

Crafted and designed in contemporary styles to complement your taste, the slim concealed windows can be the most elegant choice for your home decor. Made keeping the consumer needs in mind, these windows are available in an array of choices to cater to your specific needs.

## **SLIMO Sliding Series**

- Available in 2 track and 3 track frames
- Maximum Shutter Dimensions 1500mm x 3000mm
- Multiple Locking System
- Maximum Load Carrying Capacity 300kg/shutter
- Wind Load Consideration upto 2 Kpa
- Maximum Glass Thickness 15.52mm
- Leaf profile width on all sides is extremely narrow
- Range of height adjustment of the guiding roller is +5mm
- Hardware Options : A) Multi point lock pull handle
  B) Multi point lock pull handle C) 'L' Multi point pull handle