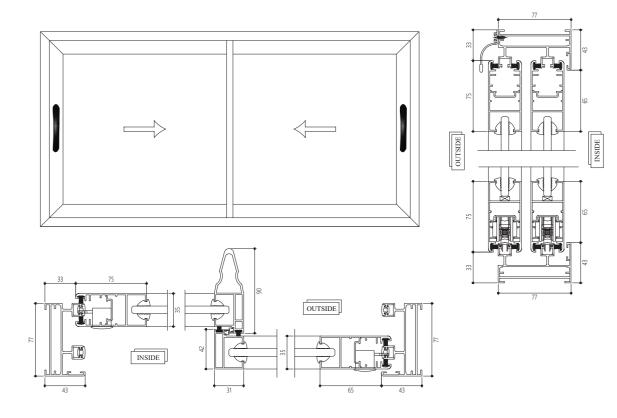

## **SLIMO Sliding Series**

- Available in 2 track and 3 track frames
- Maximum Shutter Dimensions 1500mm x 3000mm
- Multiple Locking System
- Maximum Load Carrying Capacity 300kg/shutter
- Wind Load Consideration upto 2 Kpa
- Maximum Glass Thickness 15.52mm
- Leaf profile width on all sides is extremely narrow
- Range of height adjustment of the guiding roller is +5mm
- Hardware Options : A) Multi point lock pull handle
  B) Multi point lock pull handle C) 'L' Multi point pull handle