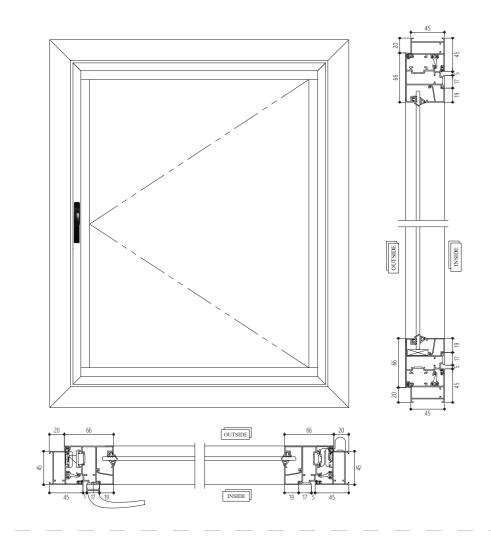

# GEETA SLIM SLIDING SERIES

Presenting a new way to enhance the look and feel of your home or office. These sliding windows add both aesthetic value and convenience to your living space. Engineered to slide back and forth, they facilitate more open space and ventilation. They are a great addition for facilitating adequate air circulation in any room.

The exquisitely designed windows add a touch of panache to any space, instantly elevating its look and feel. The multi-point locking systems ensure safety and water-proofing. Their great functionality, durability and easy installation make these windows super user-friendly and feasible.

Crafted to cater to different needs and tastes, these windows are a great choice for small or limited spaces. They make the perfect choice for spaces like cubicles, balconies, interior partitions, and more.

## 30X63MM Slim Sliding Series

- Physically tested system as per ASTM & AAMA standards
- Maximum Shutter Dimensions 1000mmx 2200mm
- Available in 2 track and 3 track
- Single Glass options 5mm, 6mm and 8mm
- Combination Frame option available
- All Hardware European make
- Specially designed for High rise and Affordable segment
- Multi-point locking available
- Hardware Options : A) Concealed Lock

## Geeta 35x75MM Sliding Slim Series

В

- С
- Maximum Shutter Dimension 1500mm x 2400mm
- Maximum Glass thickness 22mm
- Available in 2 track, 3 track and 4 track frame
- Single or Double insulated Glass available
- Multi point lock
- KPa DG Handle shutter
- Flymesh Integration
- Slim Interlock Re-inforcement upto 1.5 KPa
- Hardware Options : A) Concealed Lock Automatic
  B) Short Neck Handle C) Metro Handle

## 27x60MM Sliding Slim Series

- Maximum Shutter Dimensions 1200mm x 2200mm
- Maximum Glass Thickness 18mm
- Available in 2 track, 3 track and 4 track frame
- Single or Double insulated Glass available
- Multi point lock
- KPa DG Handle shutter
- Flymesh Integration
- Hardware Options : A) Concealed Lock Automatic
  B) Short Neck Handle C) Metro Handle

## 25x54MM Sliding Slim Series

- Maximum Shutter Dimensions 900mm x 1800mm
- Maximum Glass Thickness 5mm/6mm
- Available in 2 track , 3 track & 4 track
- Light weight sections
- Hardware compatible with Aluminium sections
- Hardware Options : A) Concealed Lock Automatic
  B) Bearing