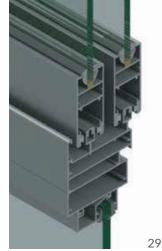

## Geeta 35x75MM Sliding Slim Series

В

- С
- Maximum Shutter Dimension 1500mm x 2400mm
- Maximum Glass thickness 22mm
- Available in 2 track, 3 track and 4 track frame
- Single or Double insulated Glass available
- Multi point lock
- KPa DG Handle shutter
- Flymesh Integration
- Slim Interlock Re-inforcement upto 1.5 KPa
- Hardware Options : A) Concealed Lock Automatic
  B) Short Neck Handle C) Metro Handle