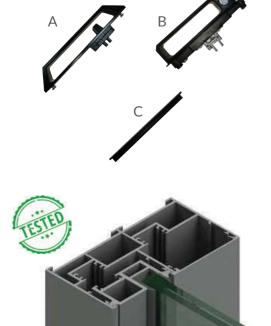

## 52EG Casement Window

#### **Technical Specification**

- Maximum Shutter Dimensions 900mm x1800mm
- Two Point locking available
- Options for Single/ Double shutter and combinations of openable and fixed
- Hair Line corner joints possible with the help of spring loaded corner cleat
- European make special butt hinges for higher load carrying capacity
- Hardware Options : A) Multi Point Lock OP-1
  B) Multi Point Lock OP-2 C) Friction Hinges