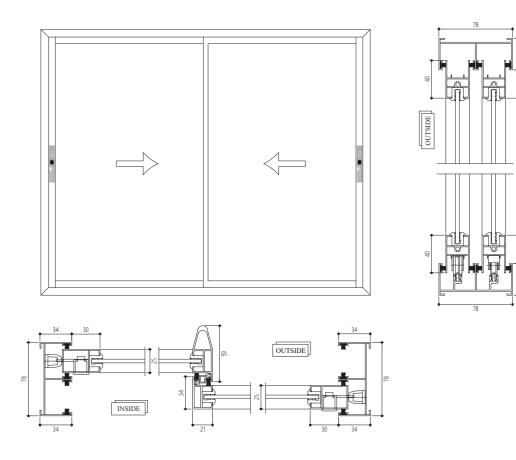

### Geeta 50mm Sliding Series

#### **Technical Specification**

- Maximum Shutter Dimensions 1800 x3800mm
- Large Window Openings upto 3800mm in height
- Glazing Options -8mm, 10mm, 20mm, 22mm and 30mm
- Rollers have Load bearing capacity upto 300 kg per shutter
- Multiple Point Lock available
- Well Designed Drainage System (Z" Drainage)
- Hardware Options : A) Multi point lock
  B) Multi Point Lock With Cylinder And Handle