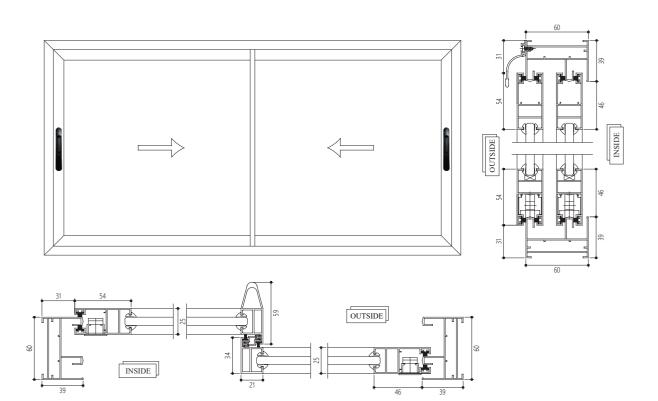

# GEETA SLIM SLIDING SERIES

Presenting a new way to enhance the look and feel of your home or office. These sliding windows add both aesthetic value and convenience to your living space. Engineered to slide back and forth, they facilitate more open space and ventilation. They are a great addition for facilitating adequate air circulation in any room.

The exquisitely designed windows add a touch of panache to any space, instantly elevating its look and feel. The multi-point locking systems ensure safety and water-proofing. Their great functionality, durability and easy installation make these windows super user-friendly and feasible.

Crafted to cater to different needs and tastes, these windows are a great choice for small or limited spaces. They make the perfect choice for spaces like cubicles, balconies, interior partitions, and more.

## 30X63MM Slim Sliding Series

- Physically tested system as per ASTM & AAMA standards
- Maximum Shutter Dimensions 1000mmx 2200mm
- Available in 2 track and 3 track
- Single Glass options 5mm, 6mm and 8mm
- Combination Frame option available
- All Hardware European make
- Specially designed for High rise and Affordable segment
- Multi-point locking available
- Hardware Options : A) Concealed Lock