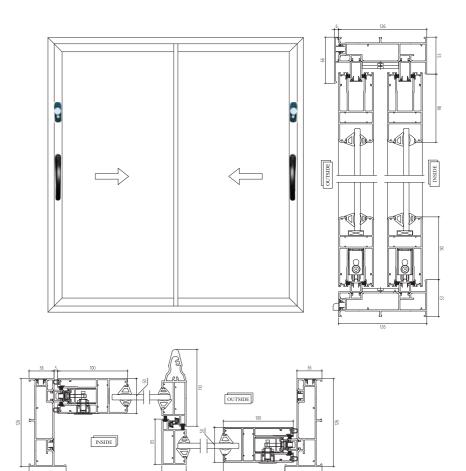

### Geeta 50mm Sliding Series

#### **Technical Specification**

- Maximum Shutter Dimensions 1800 x3800mm
- Large Window Openings upto 3800mm in height
- Glazing Options -8mm, 10mm, 20mm, 22mm and 30mm
- Rollers have Load bearing capacity upto 300 kg per shutter
- Multiple Point Lock available
- Well Designed Drainage System (Z" Drainage)
- Hardware Options : A) Multi point lock
  B) Multi Point Lock With Cylinder And Handle