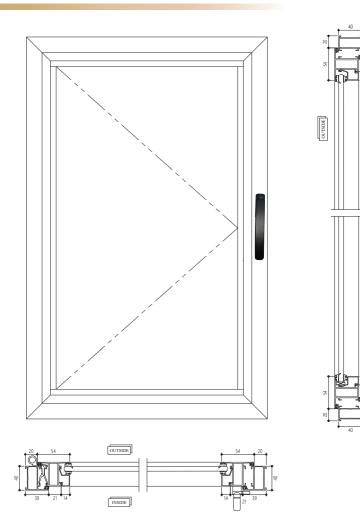

### 52EG Door

- Maximum Shutter Dimensions 900mm x3000mm
- Maximum Glass Thickness 24mm
- Two point locking available
- Single/ Double Shutter available
- Single/Double Glass available
- Possibility to fit Mortise lock with cylinder and spring loaded handle for doors
- Profiles compatible for Euro Groove Hardware
- Special heavy and light duty butt hinges for carrying capacity
- Hardware Options : A) Mortise Lock
  B) Butt Hinges