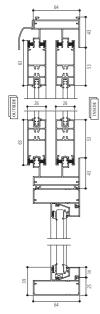

## 30x63MM Combination Guide Rail system

#### **Technical Specification**

- Physically tested system as per ASTM & AAMA standards
- 2 track & 3 track available
- Maximum shutter dimensions- 1500mm x 2250mm
- Maximum Glass thickness -8mm
- Shutter of Single glass available
- Slim Interlock re-inforcement upto 3.75KPa
- Anodized add-on rail to protect from damages caused by regular operations
- Special drainage for better outflow of water during monsoons
- Hardware Options : A) Concealed Lock Automatic