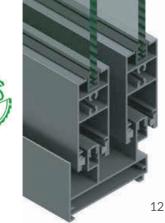

## **SLIMO Sliding Series**

- Available in 2 track and 3 track frames
- Maximum Shutter Dimensions 1500mm x 3000mm
- Multiple Locking System
- Maximum Load Carrying Capacity 300kg/shutter
- Wind Load Consideration upto 2 Kpa
- Maximum Glass Thickness 15.52mm
- Leaf profile width on all sides is extremely narrow
- Range of height adjustment of the guiding roller is +5mm
- Hardware Options : A) Multi point lock pull handle
  B) Multi point lock pull handle C) 'L' Multi point pull handle