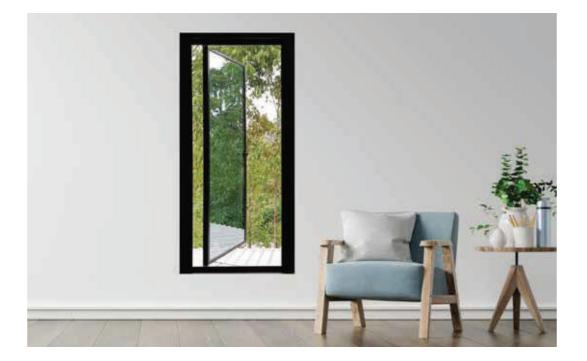

# CASEMENT WINDOWS AND DOORS

If you like taking a moment to enjoy the pleasant breeze with an uninterrupted view of the world, then our casement windows are the perfect fit for your personal or professional space. These classic windows have a two-point locking system and come with single and double glass options. The special duty butt hinges ensure higher load carrying capacity, making them even more robust.

These casement windows allow air to circulate in its full potential through the space. This ensures not just great ventilation, but also holds a host of other benefits. Both natural light and ventilation are crucial in setting the tone of a particular space. The natural light and air flow allow indoor pollutants to move out of your space, improve the indoor air quality, add a hint of freshness to the space, and at the same time elevate the ambience instantly.

Disclaimer: Images shown are for representation purpose only