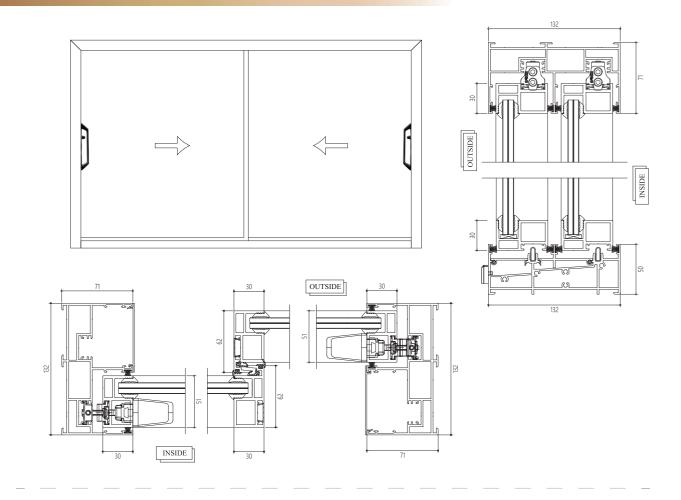

### Geeta 50mm Sliding Series

#### **Technical Specification**

- Maximum Shutter Dimensions 1800 x3800mm
- Large Window Openings upto 3800mm in height
- Glazing Options -8mm, 10mm, 20mm, 22mm and 30mm
- Rollers have Load bearing capacity upto 300 kg per shutter
- Multiple Point Lock available
- Well Designed Drainage System (Z" Drainage)
- Hardware Options : A) Multi point lock
  B) Multi Point Lock With Cylinder And Handle