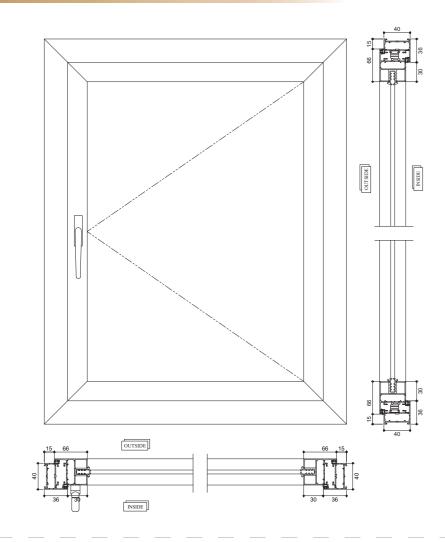

## 52EG Casement Window

#### **Technical Specification**

- Maximum Shutter Dimensions 900mm x1800mm
- Two Point locking available
- Options for Single/ Double shutter and combinations of openable and fixed
- Hair Line corner joints possible with the help of spring loaded corner cleat
- European make special butt hinges for higher load carrying capacity
- Hardware Options : A) Multi Point Lock OP-1
  B) Multi Point Lock OP-2 C) Friction Hinges