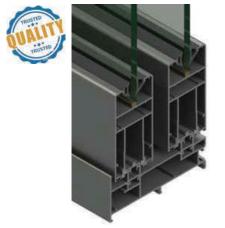

# SLIDING FOLDING

Add a hint of chic to your space with the sliding folding door, a versatile and flexible door system. It is a unique, impressive system that can unite internal and external areas, creating a unique living and social space. Suitable for residential applications, the system also ensures plenty of ventilation and natural light. The doors open both ways, in and out, giving you a continual supply of light and fresh air.

This system is a great alternative to sliding doors to open up an entire wall to make the most of a beautiful view or to bring a garden into the home. A unique feature of these doors is that they come with an extensive range of colours for you to choose from. You can now pick a door that compliments the decor of your home

## Sliding Folding

- Maximum Shutter Dimensions (SGU) -800mmx 2700mm
- Maximum Shutter Dimensions (DGU) -750mmx 2500mm
- Multipoint lock available
- Shutter combination available in odd numbers
- Glazing options 5mm 18mm
- Inside and Outside folding given more space
- 95% opening to vernadas and gardens
- Hardware Options : A) Butt Hinges B) Handle with Hinges
  C) Popup Lock Handle D) Cylinder with Know E) Mortise Lock