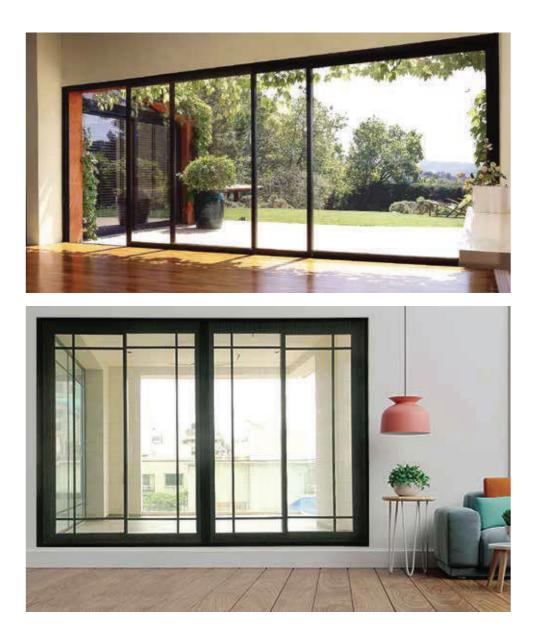

# FRENCH WINDOWS AND DOORS

These handpicked and specially curated range of french windows and doors, add a touch of elegance to your home. They are certainly timeless, gracing spaces with an unmatched aesthetic brilliance.

The utility of these windows and doors is certainly a plus - heaps of natural light, ample air circulation, and a seamless connection of the indoors with the outdoors. Fresh air and natural light are especially vital for enhanced well-being and these windows and doors ensure that you get plenty of it. There's more than one reason to adorn your home with these French windows and doors!